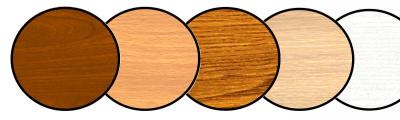

## **Colour Chart**

Teak, Beech, Medium Oak, Light Oak, White

Fitted with our longer air-lifter