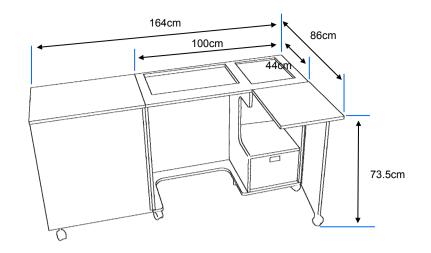

- the Classic Sewing Cabinet

With the NOVA you can store both your sewing machine, overlocker and all your vital sewing accessories in one easy to get at location- no problem

CLOSED - WIDE 100cm (391/2") DEEP 44cm (171/2") HIGH 76cm (293/4")