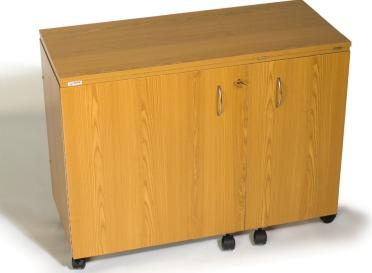

- the Classic Sewing Cabinet

With the NOVA you can store both your sewing machine, overlocker and all your vital sewing accessories in one easy to get at location- no problem

CLOSED - WIDE 100cm (391/2") DEEP 44cm (171/2") HIGH 76cm (293/4")

Heaps of storage

Closed the NOVA is a handsome compact piece of furniture shown here in Medium Oak

- Tops open to become work area extensions and an organiser door that swings open smoothly and easily and locks into place.
- An extra deep drawer, handy shelf, and a recessed table top accessories organiser adds even more storage.
- Extra stable, open base construction; 7 easy rolling lockable castors, are attached to a specially designed reinforced frame.
- 3 step Soft- touch air lift system means a gentle push moves your machine from storage to flatbed to free-arm positions and will fit virtually all domestic sewing machines on the market old or new!
- Spacious, see through door bins make finding thread etc.. easy.
- ► The work surface is fitted with flush mounted non snag hinges.
- ► A large deep drawer with steel gliders.
- Handy storage holder for your machine insert.
- Stores both a sewing machine and an overlocker. Or maybe a second smaller craft class machine
- ► Entire cabinet glides closed, and locks for child safety when not in use.
- Comes fully assembled, the cabinet is beautifully finished front to back, inside and out.