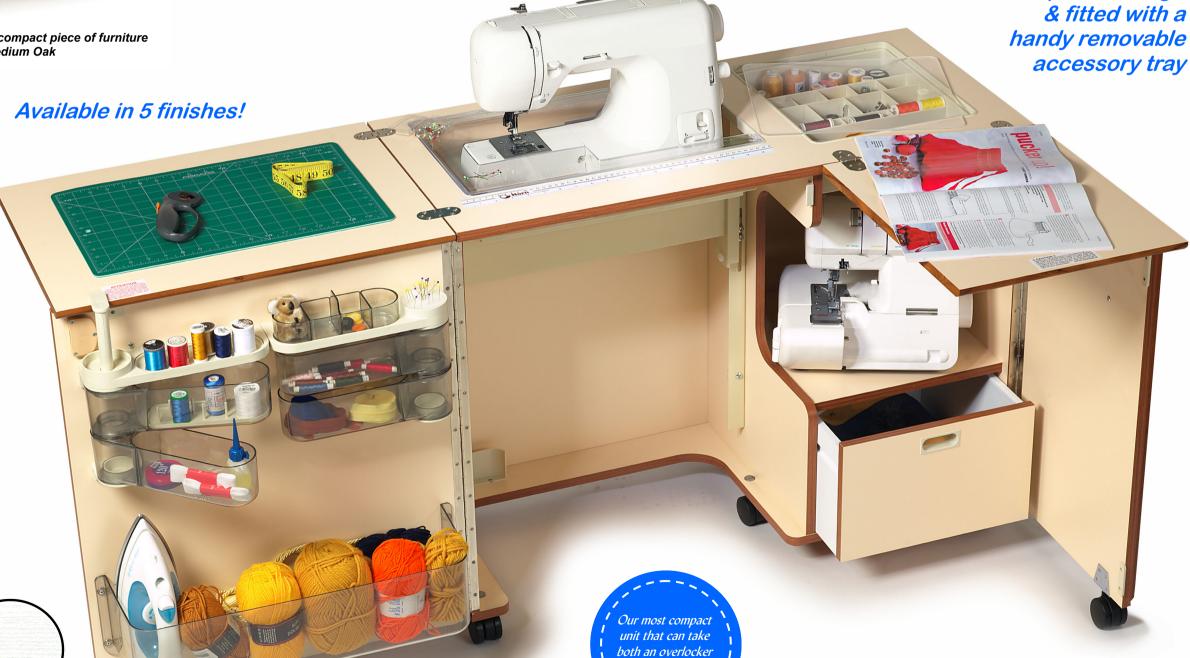

Heaps of storage

Closed the NOVA is a handsome compact piece of furniture shown here in Medium Oak

- Tops open to become work area extensions and an organiser door that swings open smoothly and easily and locks into place.
- An extra deep drawer, handy shelf, and a recessed table top accessories organiser adds even more storage.
- Extra stable, open base construction; 7 easy rolling lockable castors, are attached to a specially designed reinforced frame.
- 3 step Soft- touch air lift system means a gentle push moves your machine from storage to flatbed to free-arm positions and will fit virtually all domestic sewing machines on the market old or new!
- Spacious, see through door bins make finding thread etc.. easy.
- ► The work surface is fitted with flush mounted non snag hinges.
- ► A large deep drawer with steel gliders.
- Handy storage holder for your machine insert.
- Stores both a sewing machine and an overlocker. Or maybe a second smaller craft class machine
- ► Entire cabinet glides closed, and locks for child safety when not in use.
- Comes fully assembled, the cabinet is beautifully finished front to back, inside and out.

and sewing machine