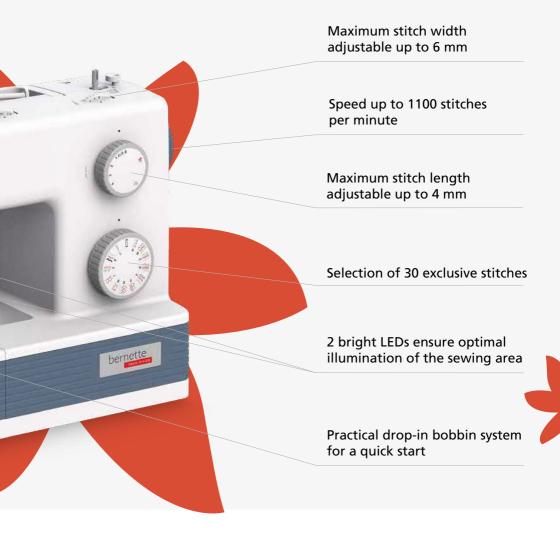

#### bernette 05 CRAFTER

The rugged bernette 05 CRAFTER is the sewing machine for creative all-rounders. From beautiful clothes to trendy accessories, you can finish your projects in no time at all. The b05 CRAFTER is super easy to use. You can see all the controls at a glance. With the 30 exclusive stitches included, such as super-stretch stitch and blanket stitch, it offers everything you need. The stitches can be adjusted up to a width of 6 mm and a length of 4 mm. The sewing is brightly illuminated thanks to the two LEDs in two different positions. With the 6 included presser foot soles, you can start sewing your own creations. Whether you make them out of fine fabric or strong denim, the bernette 05 CRAFTER will handle it.