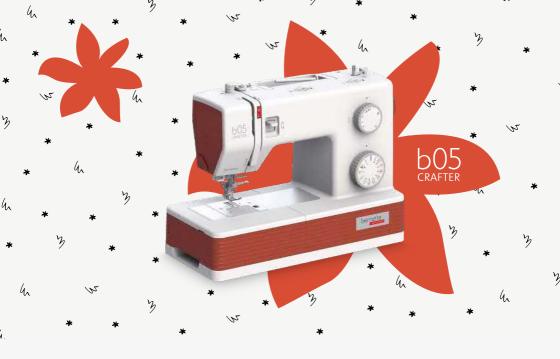

#### bernette 05 CRAFTER

The rugged bernette 05 CRAFTER is the sewing machine for creative all-rounders. From beautiful clothes to trendy accessories, you can finish your projects in no time at all. The b05 CRAFTER is super easy to use. You can see all the controls at a glance. With the 30 exclusive stitches included, such as super-stretch stitch and blanket stitch, it offers everything you need. The stitches can be adjusted up to a width of 6 mm and a length of 4 mm. The sewing is brightly illuminated thanks to the two LEDs in two different positions. With the 6 included presser foot soles, you can start sewing your own creations. Whether you make them out of fine fabric or strong denim, the bernette 05 CRAFTER will handle it.