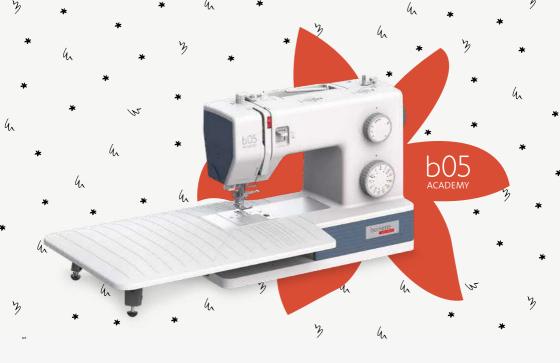

#### bernette 05 ACADEMY

The bernette 05 ACADEMY is the ideal sewing machine for inspired people. Equipped with a wide range of functions, 30 exclusive stitches and a fast motor, the b05 ACADEMY lets you quickly realise your wildest ideas. For tricky projects that require a slower pace, you can reduce the maximum sewing speed. It comes with an impressive 12 presser foot soles – for every sewing task, an easy-to-attach finger guard and even more sewing space with the large, convenient extension table. Who knows what ideas you'll have tomorrow? The b05 ACADEMY will always be there for you.