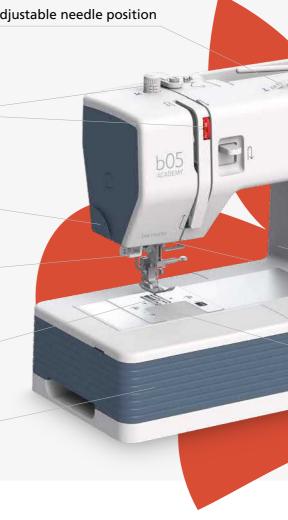

#### Adjustable needle position

Optimal stitches even with thick fabrics thanks to adjustable presser foot pressure and upper thread tension

Integrated thread cutter for cutting with just one hand movement

The needle threader provides threading assistance

Retractable feed dog for darning and free-motion sewing

Integrated accessory box helps to keep things in order