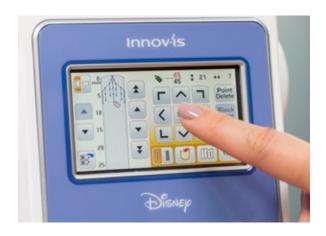

Add a personal touch with 11 built-in embroidery fonts. From monograms to feel good slogans, it's time to express yourself!

With on-screen editing you can take your creativity to the max. Use the clear, colour LCD touchscreen to flip, rotate, change the colour and repeat designs.

Take that individuality even further with My Custom Stitch™. Golly gosh, use the colour LCD touchscreen to design your own stitches or edit the builtin designs. Save them to your machine for future use.