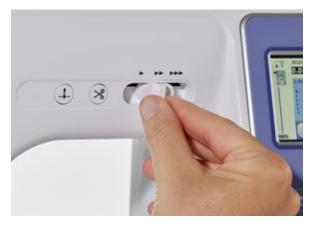

With a central panel inlcuding needle up/down button, slide speed controller, thread cutter and start/stop button, precision control is at your fingertips.

Oh gee, with the optional wide table, you can tackle quilts and larger projects like a pro.

#### **Benefits**

| 181 sewing stitches                     | Choose from 181 stitches built into the machine, giving you unlimited creativity. Also includes 10 one step buttonhole styles.            |
|-----------------------------------------|-------------------------------------------------------------------------------------------------------------------------------------------|
| 4 lettering styles (sewing)             | Add different lettering styles for labels and monograming projects.                                                                       |
| My Custom Stitch                        | Design your own stitch patterns or edit and change the built-in template designs and save for future use.                                 |
| Drop feed lever                         | Easy-to-switch lever to drop feed dogs for free motion embroidery and quilting.                                                           |
| Slide speed                             | Adjusts speed from slow to fast. This can also be set to alter stitch width whilst sewing for zig-zag stitches.                           |
| Needle stop position                    | Select whether the needle should be up or down when the machine stops. Useful for turning fabric, sewing corners or joining quilt pieces. |
| Hard case                               | Carefully protects the machine when not in use.                                                                                           |
| Automatic reverse/ reinforcement stitch | The machine automatically sews reverse/reinforcement stitches at the beginning and end of sewing.                                         |
| Mirror imaging                          | For more stitch variety use this function to create a mirror image of your stitch pattern.                                                |
| Repeated single sewing                  | Choose whether the stitch pattern will be sewn once or repeatedly.                                                                        |
| Combining stitches                      | Create your own stitch patterns by combining different stitches.                                                                          |
| 7 Point Feed                            | Provides a smooth feeding action and superior stitch quality on any weight of fabric.                                                     |
| Snap-on presser feet                    | Quickly and easily change presser feet.                                                                                                   |