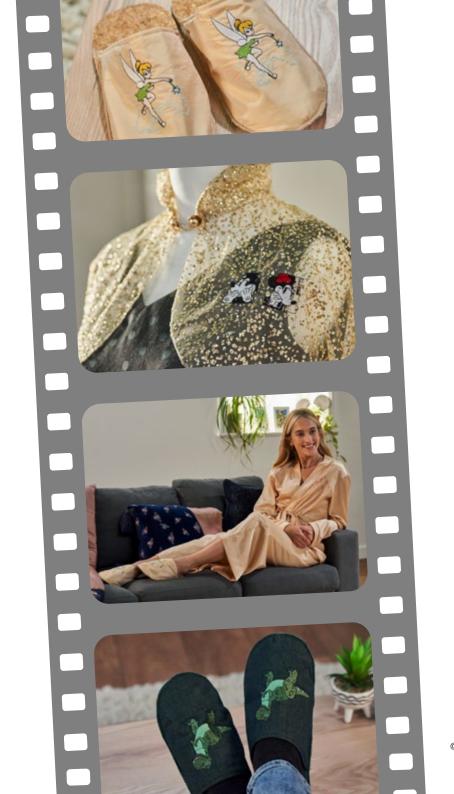

200 built-in embroidery designs, incl 65 Disney designs

11 built-in embroidery fonts

100 x 100 mm embroidery area

181 sewing stitches, including 10 buttonholes

4 lettering fonts

Design your own stitches with My Custom Stitch™

160 mm (6.2") workspace

**Colour touchscreen** 

Advanced needle threader

**Wireless LAN connected** 

Artspira creative app

Hard case

Stitch excitement into every piece of embroidery on the Innov-is M38OD with 200 built-in designs, of which 65 are Disney.