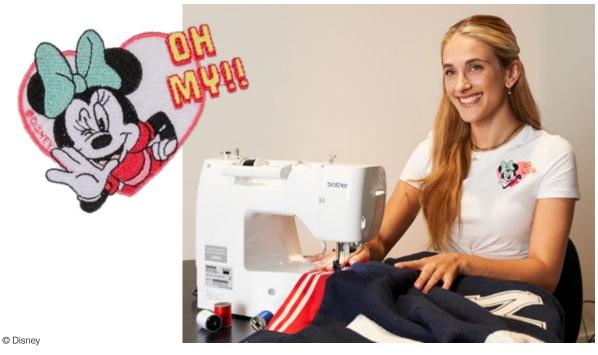

200 built-in embroidery designs, incl 65 Disney designs

11 built-in embroidery fonts

100 x 100 mm embroidery area

181 sewing stitches, including 10 buttonholes

4 lettering fonts

Design your own stitches with My Custom Stitch™

Take that individuality even further with My Custom Stitch™. Golly gosh, use the colour LCD touchscreen to design your own stitches or edit the builtin designs. Save them to your machine for future use.