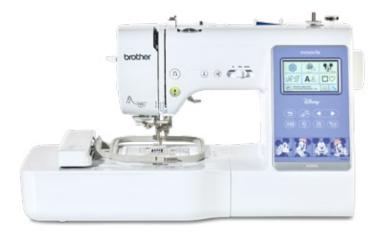

With an advanced needle threader, drop in bobbin and colour LCD touchscreen the Innov-is M380D is straightforward to set up and get stitching on.

Open up a whole new world of possibilities with wireless connection and early bird access to Brother's new Artspira app.

160 mm (6.2") workspace

**Colour touchscreen** 

Advanced needle threader

**Wireless LAN connected** 

Artspira creative app

Hard case

Stitch excitement into every piece of embroidery on the Innov-is M38OD with 200 built-in designs, of which 65 are Disney.

#### General and Embroidery Features Benefits

| Advanced needle threading system  No more stress when threading. Follow the thread guide, and use the needle threader lever with one finger.  Convenient controls  For ease of use, all operating buttons are on one convenient panel - thread cutter, needle position up/down, Start/Stop function.  Manage all the functions with a simple touch of the easy-to-read 3.7" colour LCD high resolution display (432 x 240 pixels).  Built-in font styles  11 built-in font styles make it easy for you to personalise all your sewing and embroidery projects. |
|----------------------------------------------------------------------------------------------------------------------------------------------------------------------------------------------------------------------------------------------------------------------------------------------------------------------------------------------------------------------------------------------------------------------------------------------------------------------------------------------------------------------------------------------------------------|
| Colour LCD touch screen  Manage all the functions with a simple touch of the easy-to-read 3.7" colour LCD high resolution display (432 x 240 pixels).  Includes icons and 15 languages.                                                                                                                                                                                                                                                                                                                                                                        |
| Colour LCD touch screen Includes icons and 15 languages.                                                                                                                                                                                                                                                                                                                                                                                                                                                                                                       |
| Duilt in fact ables                                                                                                                                                                                                                                                                                                                                                                                                                                                                                                                                            |
| Built-in fortistyles 11 built-in fortistyles make it easy for you to personalise all your sewing and emblodery projects.                                                                                                                                                                                                                                                                                                                                                                                                                                       |
| Super Bright LED Light A bright, but gentle on the eye light, makes it easier to work on dark fabrics.                                                                                                                                                                                                                                                                                                                                                                                                                                                         |
| Bobbin winding system Quick and easy way to wind lower thread! Just load the bobbin on the winder and the thread guide will show you which way to go.                                                                                                                                                                                                                                                                                                                                                                                                          |
| 100 x 100 mm embroidery area Just set the embroidery unit and frame, select the pattern and you are ready to embroider. Additional frames are also available separate                                                                                                                                                                                                                                                                                                                                                                                          |
| USB Port to import designs  Just insert a USB flash drive and load your embroidery design directly to the machine.                                                                                                                                                                                                                                                                                                                                                                                                                                             |
| Combine embroidery patterns Several designs can be embroidered together by combining patterns and pressing the "Add" button on the screen.                                                                                                                                                                                                                                                                                                                                                                                                                     |
| Quick-set bobbin  Just drop in a full bobbin and you are ready to go. There's a lower bobbin sensor which will warn you when the bobbin is running to Also equipped with an upper thread sensor.                                                                                                                                                                                                                                                                                                                                                               |
| 200 embroidery patterns included Choose from a variety of sophisticated patterns including 65 unique embroidery designs featuring your favourite Disney characters.                                                                                                                                                                                                                                                                                                                                                                                            |
| Built-in embroidery frame patterns 14 stitch types can be combined with 10 different frame shapes, such as a circle or a square.                                                                                                                                                                                                                                                                                                                                                                                                                               |
| Editing on the screen Powerful editing features include the layout, pattern rotation in 1°, 10° and 90°, mirror imaging and scaling between 90 - 120%.                                                                                                                                                                                                                                                                                                                                                                                                         |
| Automatic thread cutter Cuts upper and lower thread automatically with the touch of a button.                                                                                                                                                                                                                                                                                                                                                                                                                                                                  |
| Wireless connectivity With wireless connectivity you can transfer additional designs using Design Database Transfer (for Windows devices only), or connectivity to Artspira, our new creative hub.                                                                                                                                                                                                                                                                                                                                                             |
| Artspira Reach for the sky and take your crafting even further. Here you will find free designs and projects, or even draw your own custom designs.                                                                                                                                                                                                                                                                                                                                                                                                            |