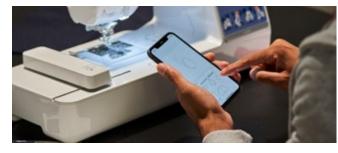

With an advanced needle threader, drop in bobbin and colour LCD touchscreen the Innov-is M380D is straightforward to set up and get stitching on.

Open up a whole new world of possibilities with wireless connection and early bird access to Brother's new Artspira app.

Challenge yourself and take your crafting even further. With wireless connectivity you can download additional designs, or connect to Artspira, our new creative hub.

Oh, boy! With the Innov-is M38OD it's time for some real swell sewing. With 181 built-in stitches, including 10 buttonholes, plus 4 lettering fonts your projects will be truly original.

## Welcome to your newest creative companion, Artspira.

With Artspira, creativity is everywhere and imagination is everything.

Unlock the artist within. Use the Artspira app to draw your own simple embroidery patterns and transfer wirelessly to your machine.