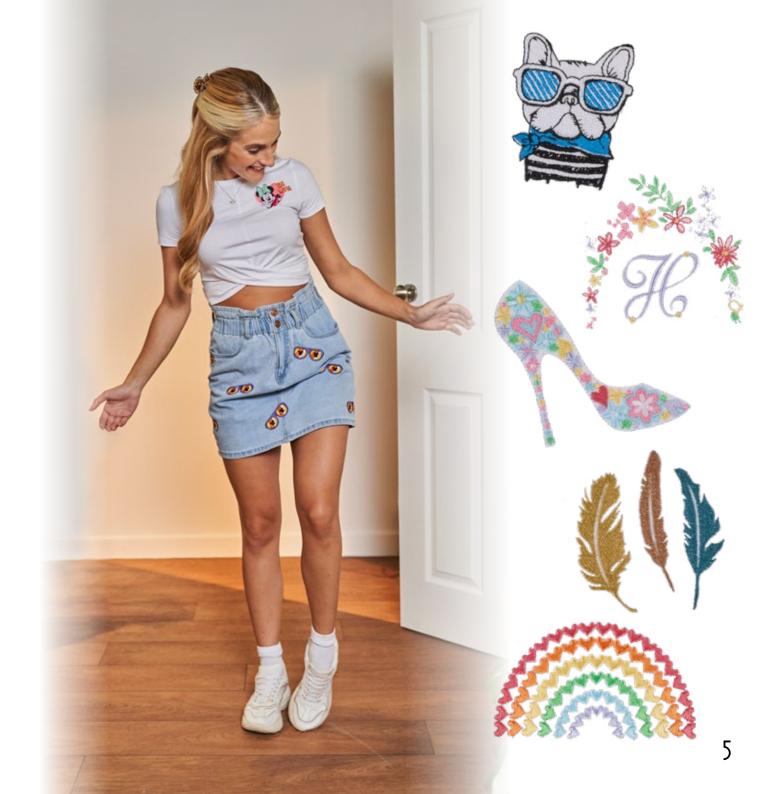

200 built-in embroidery designs, incl 65 Disney designs

11 built-in embroidery fonts

100 x 100 mm embroidery area

181 sewing stitches, including 10 buttonholes

4 lettering fonts

Design your own stitches with My Custom Stitch™

160 mm (6.2") workspace

**Colour touchscreen** 

Advanced needle threader

**Wireless LAN connected** 

Artspira creative app

Hard case

Stitch excitement into every piece of embroidery on the Innov-is M38OD with 200 built-in designs, of which 65 are Disney.

Add a personal touch with 11 built-in embroidery fonts. From monograms to feel good slogans, it's time to express yourself!

With on-screen editing you can take your creativity to the max. Use the clear, colour LCD touchscreen to flip, rotate, change the colour and repeat designs.