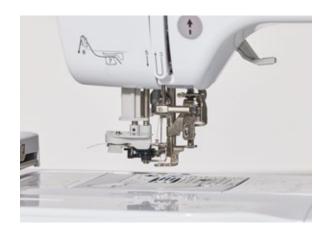

160 mm (6.2") workspace

**Colour touchscreen** 

Advanced needle threader

**Wireless LAN connected** 

Artspira creative app

Hard case

Stitch excitement into every piece of embroidery on the Innov-is M38OD with 200 built-in designs, of which 65 are Disney.

#### General and Embroidery Features Benefits

| Advanced needle threading system  No more stress when threading. Follow the thread guide, and use the needle threader lever with one finger.  Convenient controls  For ease of use, all operating buttons are on one convenient panel - thread cutter, needle position up/down, Start/Stop function.  Manage all the functions with a simple touch of the easy-to-read 3.7" colour LCD high resolution display (432 x 240 pixels).  Built-in font styles  11 built-in font styles make it easy for you to personalise all your sewing and embroidery projects. |
|----------------------------------------------------------------------------------------------------------------------------------------------------------------------------------------------------------------------------------------------------------------------------------------------------------------------------------------------------------------------------------------------------------------------------------------------------------------------------------------------------------------------------------------------------------------|
| Colour LCD touch screen  Manage all the functions with a simple touch of the easy-to-read 3.7" colour LCD high resolution display (432 x 240 pixels).  Includes icons and 15 languages.                                                                                                                                                                                                                                                                                                                                                                        |
| Colour LCD touch screen Includes icons and 15 languages.                                                                                                                                                                                                                                                                                                                                                                                                                                                                                                       |
| Duilt in fact ables                                                                                                                                                                                                                                                                                                                                                                                                                                                                                                                                            |
| Built-in fortistyles 11 built-in fortistyles make it easy for you to personalise all your sewing and emblodery projects.                                                                                                                                                                                                                                                                                                                                                                                                                                       |
| Super Bright LED Light A bright, but gentle on the eye light, makes it easier to work on dark fabrics.                                                                                                                                                                                                                                                                                                                                                                                                                                                         |
| Bobbin winding system Quick and easy way to wind lower thread! Just load the bobbin on the winder and the thread guide will show you which way to go.                                                                                                                                                                                                                                                                                                                                                                                                          |
| 100 x 100 mm embroidery area Just set the embroidery unit and frame, select the pattern and you are ready to embroider. Additional frames are also available separate                                                                                                                                                                                                                                                                                                                                                                                          |
| USB Port to import designs  Just insert a USB flash drive and load your embroidery design directly to the machine.                                                                                                                                                                                                                                                                                                                                                                                                                                             |
| Combine embroidery patterns Several designs can be embroidered together by combining patterns and pressing the "Add" button on the screen.                                                                                                                                                                                                                                                                                                                                                                                                                     |
| Quick-set bobbin  Just drop in a full bobbin and you are ready to go. There's a lower bobbin sensor which will warn you when the bobbin is running to Also equipped with an upper thread sensor.                                                                                                                                                                                                                                                                                                                                                               |
| 200 embroidery patterns included Choose from a variety of sophisticated patterns including 65 unique embroidery designs featuring your favourite Disney characters.                                                                                                                                                                                                                                                                                                                                                                                            |
| Built-in embroidery frame patterns 14 stitch types can be combined with 10 different frame shapes, such as a circle or a square.                                                                                                                                                                                                                                                                                                                                                                                                                               |
| Editing on the screen Powerful editing features include the layout, pattern rotation in 1°, 10° and 90°, mirror imaging and scaling between 90 - 120%.                                                                                                                                                                                                                                                                                                                                                                                                         |
| Automatic thread cutter Cuts upper and lower thread automatically with the touch of a button.                                                                                                                                                                                                                                                                                                                                                                                                                                                                  |
| Wireless connectivity With wireless connectivity you can transfer additional designs using Design Database Transfer (for Windows devices only), or connectivity to Artspira, our new creative hub.                                                                                                                                                                                                                                                                                                                                                             |
| Artspira Reach for the sky and take your crafting even further. Here you will find free designs and projects, or even draw your own custom designs.                                                                                                                                                                                                                                                                                                                                                                                                            |