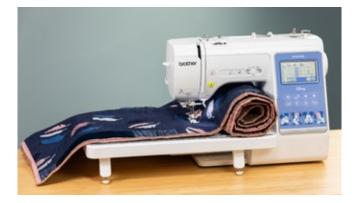

160 mm (6.2") workspace

**Colour touchscreen** 

Advanced needle threader

**Wireless LAN connected** 

Artspira creative app

Hard case

Stitch excitement into every piece of embroidery on the Innov-is M38OD with 200 built-in designs, of which 65 are Disney.

With a central panel inlcuding needle up/down button, slide speed controller, thread cutter and start/stop button, precision control is at your fingertips.

Oh gee, with the optional wide table, you can tackle quilts and larger projects like a pro.