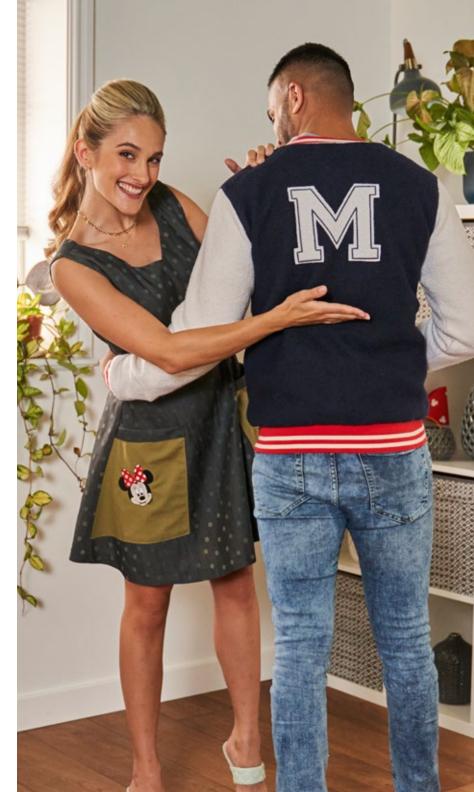

# Fall under the spell of the magical Innov-is M38OD.

Fun, easy-to-use and packed full of features, take a crafting adventure with our new Disney embroidery, sewing and quilting machines.

Cute, colourful and compact, they suit any sewing space, large or small.

200 built-in embroidery designs, incl 65 Disney designs

11 built-in embroidery fonts

100 x 100 mm embroidery area

181 sewing stitches, including 10 buttonholes

4 lettering fonts

Design your own stitches with My Custom Stitch™

160 mm (6.2") workspace

**Colour touchscreen** 

Advanced needle threader

**Wireless LAN connected** 

Artspira creative app

Hard case

Stitch excitement into every piece of embroidery on the Innov-is M38OD with 200 built-in designs, of which 65 are Disney.