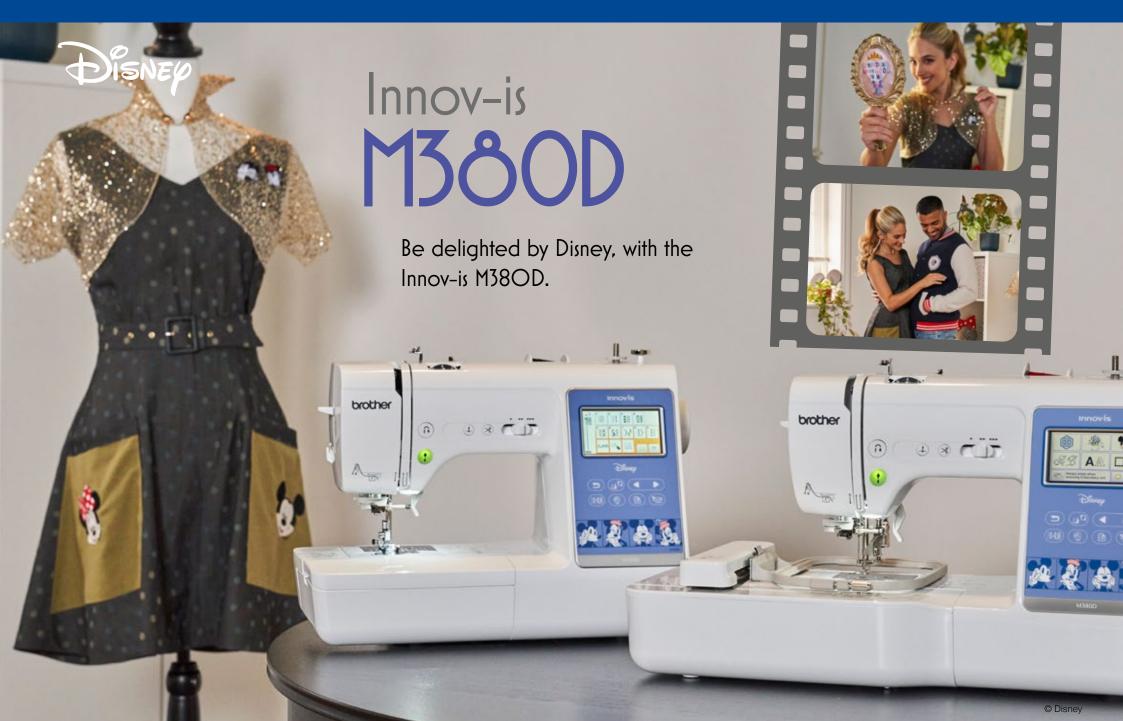

200 built-in embroidery designs, incl 65 Disney designs

11 built-in embroidery fonts

100 x 100 mm embroidery area

181 sewing stitches, including 10 buttonholes

4 lettering fonts

Design your own stitches with My Custom Stitch™

160 mm (6.2") workspace

**Colour touchscreen** 

Advanced needle threader

**Wireless LAN connected** 

Artspira creative app

Hard case

Stitch excitement into every piece of embroidery on the Innov-is M38OD with 200 built-in designs, of which 65 are Disney.