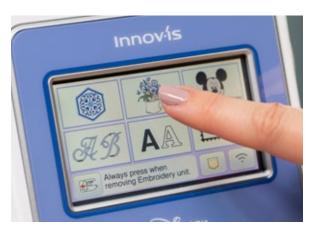

With an advanced needle threader, drop in bobbin and colour LCD touchscreen the Innov-is M380D is straightforward to set up and get stitching on.

Open up a whole new world of possibilities with wireless connection and early bird access to Brother's new Artspira app.

Add a personal touch with 11 built-in embroidery fonts. From monograms to feel good slogans, it's time to express yourself!

With on-screen editing you can take your creativity to the max. Use the clear, colour LCD touchscreen to flip, rotate, change the colour and repeat designs.

Take that individuality even further with My Custom Stitch™. Golly gosh, use the colour LCD touchscreen to design your own stitches or edit the builtin designs. Save them to your machine for future use.