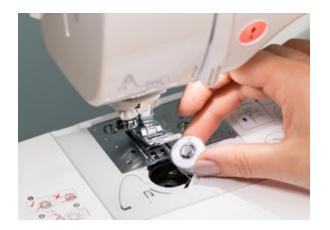

#### General and Embroidery Features Benefits

| Advanced needle threading system  No more stress when threading. Follow the thread guide, and use the needle threader lever with one finger.  Convenient controls  For ease of use, all operating buttons are on one convenient panel - thread cutter, needle position up/down, Start/Stop function.  Manage all the functions with a simple touch of the easy-to-read 3.7" colour LCD high resolution display (432 x 240 pixels).  Built-in font styles  11 built-in font styles make it easy for you to personalise all your sewing and embroidery projects. |
|----------------------------------------------------------------------------------------------------------------------------------------------------------------------------------------------------------------------------------------------------------------------------------------------------------------------------------------------------------------------------------------------------------------------------------------------------------------------------------------------------------------------------------------------------------------|
| Colour LCD touch screen  Manage all the functions with a simple touch of the easy-to-read 3.7" colour LCD high resolution display (432 x 240 pixels).  Includes icons and 15 languages.                                                                                                                                                                                                                                                                                                                                                                        |
| Colour LCD touch screen Includes icons and 15 languages.                                                                                                                                                                                                                                                                                                                                                                                                                                                                                                       |
| Duilt in fact ables                                                                                                                                                                                                                                                                                                                                                                                                                                                                                                                                            |
| Built-in fortistyles 11 built-in fortistyles make it easy for you to personalise all your sewing and emblodery projects.                                                                                                                                                                                                                                                                                                                                                                                                                                       |
| Super Bright LED Light A bright, but gentle on the eye light, makes it easier to work on dark fabrics.                                                                                                                                                                                                                                                                                                                                                                                                                                                         |
| Bobbin winding system Quick and easy way to wind lower thread! Just load the bobbin on the winder and the thread guide will show you which way to go.                                                                                                                                                                                                                                                                                                                                                                                                          |
| 100 x 100 mm embroidery area Just set the embroidery unit and frame, select the pattern and you are ready to embroider. Additional frames are also available separate                                                                                                                                                                                                                                                                                                                                                                                          |
| USB Port to import designs  Just insert a USB flash drive and load your embroidery design directly to the machine.                                                                                                                                                                                                                                                                                                                                                                                                                                             |
| Combine embroidery patterns Several designs can be embroidered together by combining patterns and pressing the "Add" button on the screen.                                                                                                                                                                                                                                                                                                                                                                                                                     |
| Quick-set bobbin  Just drop in a full bobbin and you are ready to go. There's a lower bobbin sensor which will warn you when the bobbin is running to Also equipped with an upper thread sensor.                                                                                                                                                                                                                                                                                                                                                               |
| 200 embroidery patterns included Choose from a variety of sophisticated patterns including 65 unique embroidery designs featuring your favourite Disney characters.                                                                                                                                                                                                                                                                                                                                                                                            |
| Built-in embroidery frame patterns 14 stitch types can be combined with 10 different frame shapes, such as a circle or a square.                                                                                                                                                                                                                                                                                                                                                                                                                               |
| Editing on the screen Powerful editing features include the layout, pattern rotation in 1°, 10° and 90°, mirror imaging and scaling between 90 - 120%.                                                                                                                                                                                                                                                                                                                                                                                                         |
| Automatic thread cutter Cuts upper and lower thread automatically with the touch of a button.                                                                                                                                                                                                                                                                                                                                                                                                                                                                  |
| Wireless connectivity With wireless connectivity you can transfer additional designs using Design Database Transfer (for Windows devices only), or connectivity to Artspira, our new creative hub.                                                                                                                                                                                                                                                                                                                                                             |
| Artspira Reach for the sky and take your crafting even further. Here you will find free designs and projects, or even draw your own custom designs.                                                                                                                                                                                                                                                                                                                                                                                                            |