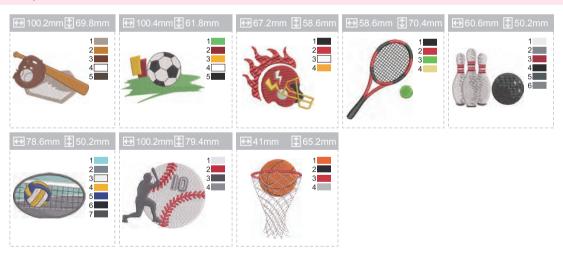

# **Embroidery pattern chart**

For the most up to date prices visit: www.sewingmachinesales.co.uk

#### ■ Floral & Plant



# Animal



### Frame



#### ■ Totem



# ■ Sport



### Christmas



#### ■ Halloween



# ■ Houseware



#### ■ Scenery



# **Embroidery letter chart**

#### Franklin Gothic Medium

A B C D E F G H I J K L M N O P Q R S T U V W X Y Z a b c d e f g h i j k I m n o p q r s t u v w x y z 0 1 2 3 4 5 6 7 8 9 ! ; # \$ % & ( ) , \_ - . • : = + < > ? ; ~ / @

À Á Â Ã Ä ÅÆÇÈÉÊËÌÍÎÏÑÒÓÔÕÖØÙÚÛ ÜߥĆĘĞİIJŁŒŃŚŞŹŻàáâãäåæçèéê ëìíîïñòóôõöøùúûüþąćęğıijłńœ śşźż

#### ■ Times New Roman Bold

A B C D E F G H I J K L M N O P Q R S T U V W X Y Z a b c d e f g h i j k l m n o p q r s t u v w x y z 0 1 2 3 4 5 6 7 8 9 ! ; # \$ % & ( ) , \_ - . • : = + < > ? ; ~ / @

À Á Â Ã Ä Æ Ç È É Ê Ë Ì Í Î Ï Ñ Ò Ó Ô Õ Ö Ø Ù Ú Û Ü B Ą Ć Ę Ğ İ IJ Ł Œ Ń Ś Ş Ź Ż à á â ã ä å æ ç è é ê ë ì í î ï ñ ò ó ô õ ö ø ù ú û ü þ ą ć ę ğ ı ij ł ń œ ś ş ź ż