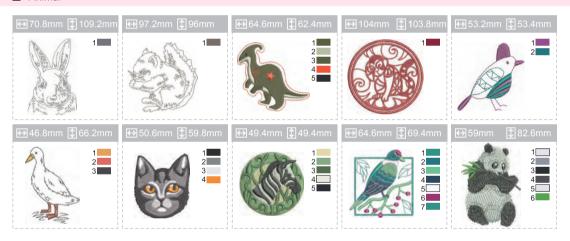

# **Embroidery pattern chart**

For the most up to date prices visit: www.sewingmachinesales.co.uk

#### ■ Floral & Plant



# Animal



### Frame



#### ■ Totem



# ■ Sport



### Christmas



#### ■ Halloween



# ■ Houseware



#### ■ Scenery



# **Embroidery letter chart**

#### Franklin Gothic Medium

A B C D E F G H I J K L M N O P Q R S T U V W X Y Z a b c d e f g h i j k I m n o p q r s t u v w x y z 0 1 2 3 4 5 6 7 8 9 ! ; # \$ % & ( ) , \_ - . • : = + < > ? ; ~ / @

À Á Â Ã Ä ÅÆÇÈÉÊËÌÍÎÏÑÒÓÔÕÖØÙÚÛ ÜߥĆĘĞİIJŁŒŃŚŞŹŻàáâãäåæçèéê ëìíîïñòóôõöøùúûüþąćęğıijłńœ śşźż

#### ■ Times New Roman Bold

A B C D E F G H I J K L M N O P Q R S T U V W X Y Z a b c d e f g h i j k l m n o p q r s t u v w x y z 0 1 2 3 4 5 6 7 8 9 ! ; # \$ % & ( ) , \_ - . • : = + < > ? ; ~ / @

À Á Â Ã Ä Æ Ç È É Ê Ë Ì Í Î Ï Ñ Ò Ó Ô Õ Ö Ø Ù Ú Û Ü B Ą Ć Ę Ğ İ IJ Ł Œ Ń Ś Ş Ź Ż à á â ã ä å æ ç è é ê ë ì í î ï ñ ò ó ô õ ö ø ù ú û ü þ ą ć ę ğ ı ij ł ń œ