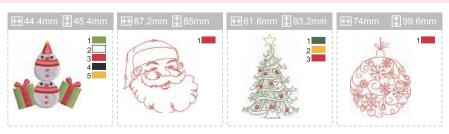

# **Embroidery pattern chart**

For the most up to date prices visit: www.sewingmachinesales.co.uk

#### ■ Floral & Plant



# Animal



### Frame



#### ■ Totem



# ■ Sport



### Christmas



#### ■ Halloween



# ■ Houseware



#### ■ Scenery



# **Embroidery letter chart**

#### Franklin Gothic Medium

A B C D E F G H I J K L M N O P Q R S T U V W X Y Z a b c d e f g h i j k I m n o p q r s t u v w x y z 0 1 2 3 4 5 6 7 8 9 ! ; # \$ % & ( ) , \_ - . • : = + < > ? ; ~ / @

À Á Â Ã Ä ÅÆÇÈÉÊËÌÍÎÏÑÒÓÔÕÖØÙÚÛ ÜߥĆĘĞİIJŁŒŃŚŞŹŻàáâãäåæçèéê ëìíîïñòóôõöøùúûüþąćęğıijłńœ śşźż

#### ■ Times New Roman Bold

A B C D E F G H I J K L M N O P Q R S T U V W X Y Z a b c d e f g h i j k l m n o p q r s t u v w x y z 0 1 2 3 4 5 6 7 8 9 ! ; # \$ % & ( ) , \_ - . • : = + < > ? ; ~ / @

À Á Â Ã Ä Æ Ç È É Ê Ë Ì Í Î Ï Ñ Ò Ó Ô Õ Ö Ø Ù Ú Û Ü B Ą Ć Ę Ğ İ IJ Ł Œ Ń Ś Ş Ź Ż à á â ã ä å æ ç è é ê ë ì í î ï ñ ò ó ô õ ö ø ù ú û ü þ ą ć ę ğ ı ij ł ń œ ś ş ź ż